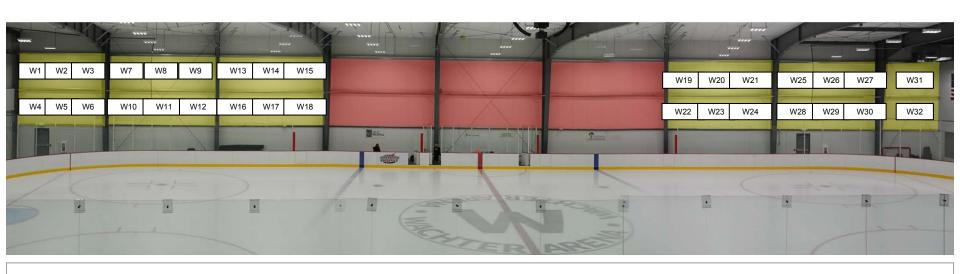

Dasher Boards are approximately 3'-6" x 8' and Wall Signs are 4' x 8'. Both are a prime way to create positive advertising impressions with maximum impact to a wide spectrum of the general public, ice skaters, hockey players and spectators. Your highly visible logo will be seen by hundreds of potential clients.

Both the dasher boards and wall signs are available on a first-come-first-served basis. Available advertising spaces in real time can be found at both the BHB and BFSC web sites. BHB/BFSC will be responsible for the initial advertisement costs, and ad pricing will be for a period of 1 year at \$1,000 (paid in full) or 3 years at \$2,400 (paid in full or in installments of \$800/year) with the advertising year beginning August 1, 2018).

## wachter Arena Exhibit C

| Wachter Ice Arena - Wall Advertising Options |     |     |  |  |  |     |     |     |
|----------------------------------------------|-----|-----|--|--|--|-----|-----|-----|
| W1                                           | W7  | W13 |  |  |  | W19 | W25 | W31 |
| W2                                           | W8  | W14 |  |  |  | W20 | W26 | W32 |
| W3                                           | W9  | W15 |  |  |  | W21 | W27 |     |
| W4                                           | W10 | W16 |  |  |  | W22 | W28 |     |
| W5                                           | W11 | W17 |  |  |  | W23 | W29 |     |
| W6                                           | W12 | W18 |  |  |  | W24 | W30 |     |