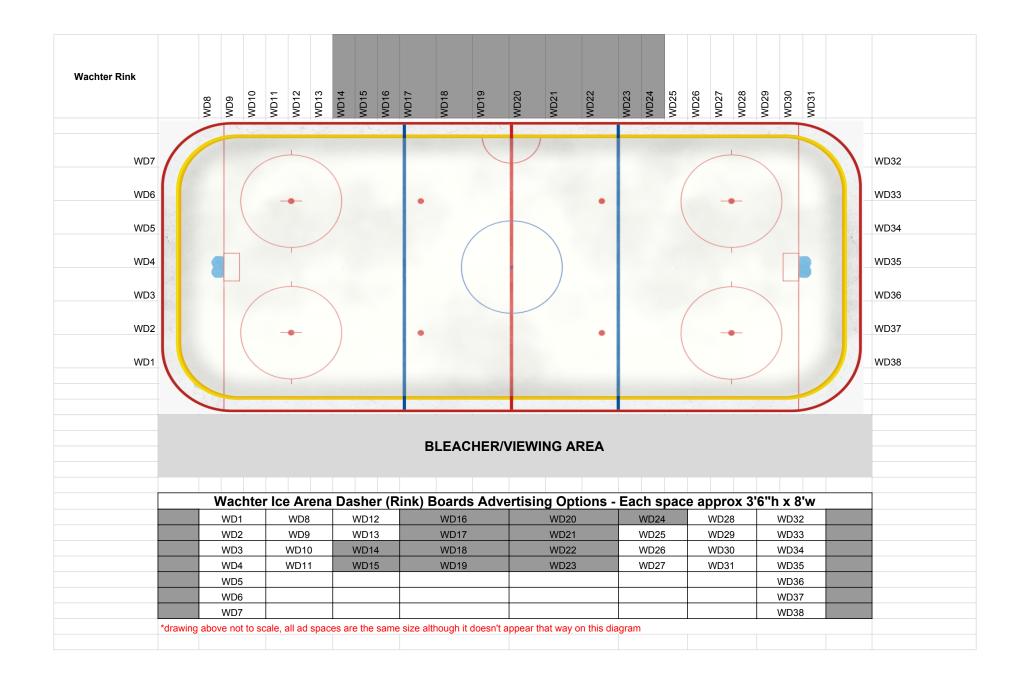

Dasher Boards are approximately 3'-6" x 8' and Wall Signs are 4' x 8'. Both are a prime way to create positive advertising impressions with maximum impact to a wide spectrum of the general public, ice skaters, hockey players and spectators. Your highly visible logo will be seen by hundreds of potential clients.

Both the dasher boards and wall signs are available on a first-come-first-served basis. Available advertising spaces in real time can be found at both the BHB and BFSC web sites. BHB/BFSC will be responsible for the initial advertisement costs, and ad pricing will be for a period of 1 year at \$1,000 (paid in full) or 3 years at \$2,400 (paid in full or in installments of \$800/year) with the advertising year beginning August 1, 2018).

## wachter Arena Exhibit C

| Wachter Ice Arena - Wall Advertising Options |     |     |  |  |  |     |     |     |
|----------------------------------------------|-----|-----|--|--|--|-----|-----|-----|
| W1                                           | W7  | W13 |  |  |  | W19 | W25 | W31 |
| W2                                           | W8  | W14 |  |  |  | W20 | W26 | W32 |
| W3                                           | W9  | W15 |  |  |  | W21 | W27 |     |
| W4                                           | W10 | W16 |  |  |  | W22 | W28 |     |
| W5                                           | W11 | W17 |  |  |  | W23 | W29 |     |
| W6                                           | W12 | W18 |  |  |  | W24 | W30 |     |