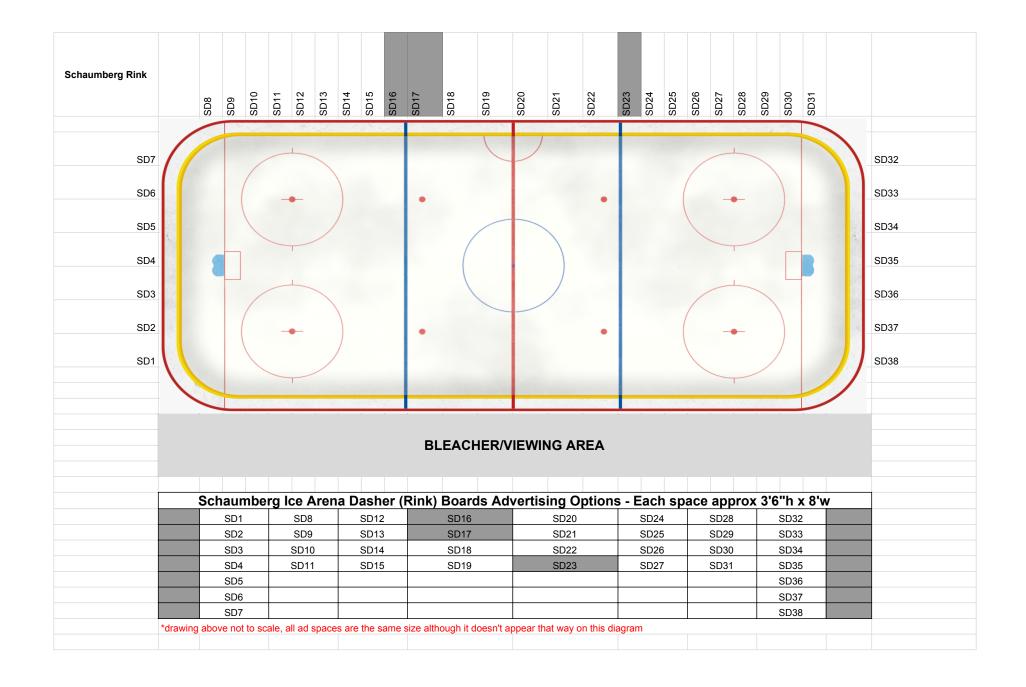

Dasher Boards are approximately 3'-6" x 8' and Wall Signs are 4' x 8'. Both are a prime way to create positive advertising impressions with maximum impact to a wide spectrum of the general public, ice skaters, hockey players and spectators. Your highly visible logo will be seen by hundreds of potential clients.

Both the dasher boards and wall signs are available on a first-come-first-served basis. Available advertising spaces in real time can be found at both the BHB and BFSC web sites. BHB/BFSC will be responsible for the initial advertisement costs, and ad pricing will be for a period of 1 year at \$1,000 (paid in full) or 3 years at \$2,400 (paid in full or in installments of \$800/year) with the advertising year beginning August 1, 2018).

## Schaumberg Arena Exhibit B

| Schaumberg Ice Arena - Wall Advertising Locations |    |    |  |     |     |     |  |
|---------------------------------------------------|----|----|--|-----|-----|-----|--|
| S1                                                | S4 | S7 |  | S10 | S13 | S16 |  |
| S2                                                | S5 | S8 |  | S11 | S14 | S17 |  |
| S3                                                | S6 | S9 |  | S12 | S15 | S18 |  |