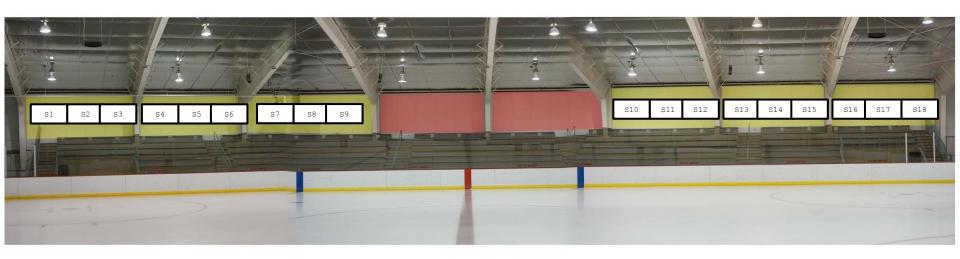

## Schaumberg Arena Exhibit B

| Schaumberg Ice Arena - Wall Advertising Locations |    |    |  |     |     |     |  |
|---------------------------------------------------|----|----|--|-----|-----|-----|--|
| S1                                                | S4 | S7 |  | S10 | S13 | S16 |  |
| S2                                                | S5 | S8 |  | S11 | S14 | S17 |  |
| S3                                                | S6 | S9 |  | S12 | S15 | S18 |  |